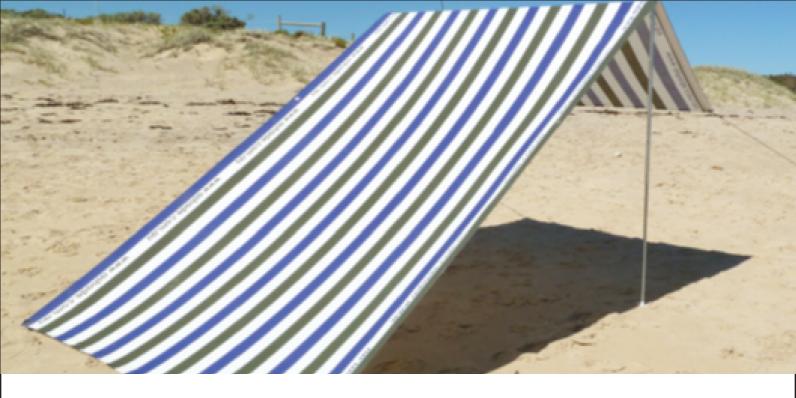

## **BEACH SHADE**

## **Specifications**

| Fabric      | 200 GSM (+/- 5%) 52% Polyester 48%<br>Cotton Canvas With Printed Stripes<br>Design Of Your Choice.                                                         |
|-------------|------------------------------------------------------------------------------------------------------------------------------------------------------------|
| Accessories | Beach Shade, MS Coated 25/1.2mm x 2 Standing Poles Adjustable, MS Coated 25/1.2mm x 1 Ridge Jointed, 4 Ropes With Tenssioner 5mm x 45cm Pegs And A Hammer. |
| Packing     | Complete Tent & Accessories Packed In a Bundle.                                                                                                            |

## **Dimensions**

| Length x Width | 3.6 x 1.8 Meter        |
|----------------|------------------------|
| Usable Area    | 6.48 m2                |
| Center Height  | 1.8 Meter (adjustable) |